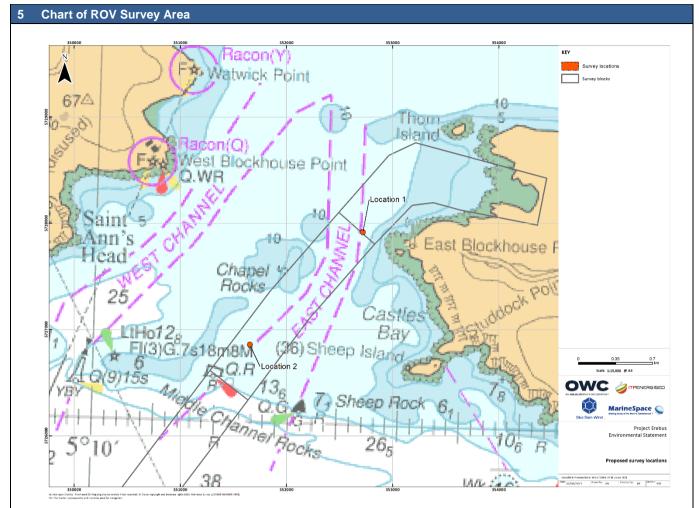

|                                                                                                                                                                                                                                             | ect Ereb                                                                                                      | us Floating Off                                                                                                                                                                              | shore Wind Farm                                                                                                                                                                                                                                                                                                                                                                                                                                                                                                                                                                                                                                                                                                                                                                                                                                                                                                                                                                                                                                                                                                                                                                                                                                                                                                                                                                                                                                                                                                                                                                                                                                                                                                                                                                                                                                                                                                                                                                                                                                                                                                                                                                                                                                                                                                                                                                                                        |  |  |  |
|---------------------------------------------------------------------------------------------------------------------------------------------------------------------------------------------------------------------------------------------|---------------------------------------------------------------------------------------------------------------|----------------------------------------------------------------------------------------------------------------------------------------------------------------------------------------------|------------------------------------------------------------------------------------------------------------------------------------------------------------------------------------------------------------------------------------------------------------------------------------------------------------------------------------------------------------------------------------------------------------------------------------------------------------------------------------------------------------------------------------------------------------------------------------------------------------------------------------------------------------------------------------------------------------------------------------------------------------------------------------------------------------------------------------------------------------------------------------------------------------------------------------------------------------------------------------------------------------------------------------------------------------------------------------------------------------------------------------------------------------------------------------------------------------------------------------------------------------------------------------------------------------------------------------------------------------------------------------------------------------------------------------------------------------------------------------------------------------------------------------------------------------------------------------------------------------------------------------------------------------------------------------------------------------------------------------------------------------------------------------------------------------------------------------------------------------------------------------------------------------------------------------------------------------------------------------------------------------------------------------------------------------------------------------------------------------------------------------------------------------------------------------------------------------------------------------------------------------------------------------------------------------------------------------------------------------------------------------------------------------------------|--|--|--|
|                                                                                                                                                                                                                                             |                                                                                                               | Notice to Marin                                                                                                                                                                              | ners                                                                                                                                                                                                                                                                                                                                                                                                                                                                                                                                                                                                                                                                                                                                                                                                                                                                                                                                                                                                                                                                                                                                                                                                                                                                                                                                                                                                                                                                                                                                                                                                                                                                                                                                                                                                                                                                                                                                                                                                                                                                                                                                                                                                                                                                                                                                                                                                                   |  |  |  |
| NtM Number                                                                                                                                                                                                                                  | Erebus/009                                                                                                    | Erebus/009 v1.0                                                                                                                                                                              |                                                                                                                                                                                                                                                                                                                                                                                                                                                                                                                                                                                                                                                                                                                                                                                                                                                                                                                                                                                                                                                                                                                                                                                                                                                                                                                                                                                                                                                                                                                                                                                                                                                                                                                                                                                                                                                                                                                                                                                                                                                                                                                                                                                                                                                                                                                                                                                                                        |  |  |  |
| Date of Issue                                                                                                                                                                                                                               | 26/08/2021                                                                                                    | 26/08/2021                                                                                                                                                                                   |                                                                                                                                                                                                                                                                                                                                                                                                                                                                                                                                                                                                                                                                                                                                                                                                                                                                                                                                                                                                                                                                                                                                                                                                                                                                                                                                                                                                                                                                                                                                                                                                                                                                                                                                                                                                                                                                                                                                                                                                                                                                                                                                                                                                                                                                                                                                                                                                                        |  |  |  |
| 1 Planned Activity                                                                                                                                                                                                                          |                                                                                                               |                                                                                                                                                                                              |                                                                                                                                                                                                                                                                                                                                                                                                                                                                                                                                                                                                                                                                                                                                                                                                                                                                                                                                                                                                                                                                                                                                                                                                                                                                                                                                                                                                                                                                                                                                                                                                                                                                                                                                                                                                                                                                                                                                                                                                                                                                                                                                                                                                                                                                                                                                                                                                                        |  |  |  |
|                                                                                                                                                                                                                                             |                                                                                                               | Rows Rock ROV Surv                                                                                                                                                                           | ey                                                                                                                                                                                                                                                                                                                                                                                                                                                                                                                                                                                                                                                                                                                                                                                                                                                                                                                                                                                                                                                                                                                                                                                                                                                                                                                                                                                                                                                                                                                                                                                                                                                                                                                                                                                                                                                                                                                                                                                                                                                                                                                                                                                                                                                                                                                                                                                                                     |  |  |  |
| Remotely Operated Vehicle                                                                                                                                                                                                                   | Survey of Rov                                                                                                 | vs Rock                                                                                                                                                                                      |                                                                                                                                                                                                                                                                                                                                                                                                                                                                                                                                                                                                                                                                                                                                                                                                                                                                                                                                                                                                                                                                                                                                                                                                                                                                                                                                                                                                                                                                                                                                                                                                                                                                                                                                                                                                                                                                                                                                                                                                                                                                                                                                                                                                                                                                                                                                                                                                                        |  |  |  |
|                                                                                                                                                                                                                                             | neering designs                                                                                               | s and Environmental Impact                                                                                                                                                                   | sites within the Row Rocks Channel is due to be<br>Assessments (EIA) for the proposed Erebus Floating                                                                                                                                                                                                                                                                                                                                                                                                                                                                                                                                                                                                                                                                                                                                                                                                                                                                                                                                                                                                                                                                                                                                                                                                                                                                                                                                                                                                                                                                                                                                                                                                                                                                                                                                                                                                                                                                                                                                                                                                                                                                                                                                                                                                                                                                                                                  |  |  |  |
| The survey will be completed systems. The vessel ( <i>Coastal</i>                                                                                                                                                                           |                                                                                                               |                                                                                                                                                                                              | ally deployed equipment rather than any towed area.                                                                                                                                                                                                                                                                                                                                                                                                                                                                                                                                                                                                                                                                                                                                                                                                                                                                                                                                                                                                                                                                                                                                                                                                                                                                                                                                                                                                                                                                                                                                                                                                                                                                                                                                                                                                                                                                                                                                                                                                                                                                                                                                                                                                                                                                                                                                                                    |  |  |  |
| The survey operations are ex operation window from the 8-                                                                                                                                                                                   |                                                                                                               |                                                                                                                                                                                              | expected to be undertaken on the 9 September. An exibility.                                                                                                                                                                                                                                                                                                                                                                                                                                                                                                                                                                                                                                                                                                                                                                                                                                                                                                                                                                                                                                                                                                                                                                                                                                                                                                                                                                                                                                                                                                                                                                                                                                                                                                                                                                                                                                                                                                                                                                                                                                                                                                                                                                                                                                                                                                                                                            |  |  |  |
| Locations of the two survey lo<br>the single point locations. A c                                                                                                                                                                           |                                                                                                               |                                                                                                                                                                                              | surveys will be completed within a 25 m radius of ded in Section 5                                                                                                                                                                                                                                                                                                                                                                                                                                                                                                                                                                                                                                                                                                                                                                                                                                                                                                                                                                                                                                                                                                                                                                                                                                                                                                                                                                                                                                                                                                                                                                                                                                                                                                                                                                                                                                                                                                                                                                                                                                                                                                                                                                                                                                                                                                                                                     |  |  |  |
|                                                                                                                                                                                                                                             |                                                                                                               | , ,                                                                                                                                                                                          |                                                                                                                                                                                                                                                                                                                                                                                                                                                                                                                                                                                                                                                                                                                                                                                                                                                                                                                                                                                                                                                                                                                                                                                                                                                                                                                                                                                                                                                                                                                                                                                                                                                                                                                                                                                                                                                                                                                                                                                                                                                                                                                                                                                                                                                                                                                                                                                                                        |  |  |  |
| All vessels are requested to a                                                                                                                                                                                                              | lways maintain                                                                                                |                                                                                                                                                                                              | the survey vessel (Coastal Observer).                                                                                                                                                                                                                                                                                                                                                                                                                                                                                                                                                                                                                                                                                                                                                                                                                                                                                                                                                                                                                                                                                                                                                                                                                                                                                                                                                                                                                                                                                                                                                                                                                                                                                                                                                                                                                                                                                                                                                                                                                                                                                                                                                                                                                                                                                                                                                                                  |  |  |  |
|                                                                                                                                                                                                                                             | -                                                                                                             | a safe distance (100m) from                                                                                                                                                                  |                                                                                                                                                                                                                                                                                                                                                                                                                                                                                                                                                                                                                                                                                                                                                                                                                                                                                                                                                                                                                                                                                                                                                                                                                                                                                                                                                                                                                                                                                                                                                                                                                                                                                                                                                                                                                                                                                                                                                                                                                                                                                                                                                                                                                                                                                                                                                                                                                        |  |  |  |
| ·                                                                                                                                                                                                                                           | -                                                                                                             | a safe distance (100m) from                                                                                                                                                                  | the survey vessel (Coastal Observer).                                                                                                                                                                                                                                                                                                                                                                                                                                                                                                                                                                                                                                                                                                                                                                                                                                                                                                                                                                                                                                                                                                                                                                                                                                                                                                                                                                                                                                                                                                                                                                                                                                                                                                                                                                                                                                                                                                                                                                                                                                                                                                                                                                                                                                                                                                                                                                                  |  |  |  |
| 2 Geographic Co-ordinate                                                                                                                                                                                                                    | es (UTM 30 / \                                                                                                | a safe distance (100m) from<br>WGS 84)                                                                                                                                                       | the survey vessel (Coastal Observer).                                                                                                                                                                                                                                                                                                                                                                                                                                                                                                                                                                                                                                                                                                                                                                                                                                                                                                                                                                                                                                                                                                                                                                                                                                                                                                                                                                                                                                                                                                                                                                                                                                                                                                                                                                                                                                                                                                                                                                                                                                                                                                                                                                                                                                                                                                                                                                                  |  |  |  |
| 2 Geographic Co-ordinate                                                                                                                                                                                                                    | es (UTM 30 / \                                                                                                | a safe distance (100m) from<br>WGS 84)<br>Location 1 (near shor                                                                                                                              | the survey vessel ( <i>Coastal Observer</i> ).<br><b>re)</b>                                                                                                                                                                                                                                                                                                                                                                                                                                                                                                                                                                                                                                                                                                                                                                                                                                                                                                                                                                                                                                                                                                                                                                                                                                                                                                                                                                                                                                                                                                                                                                                                                                                                                                                                                                                                                                                                                                                                                                                                                                                                                                                                                                                                                                                                                                                                                           |  |  |  |
| 2 Geographic Co-ordinate                                                                                                                                                                                                                    | es (UTM 30 / \                                                                                                | a safe distance (100m) from<br>WGS 84)<br>Location 1 (near shor<br>51° 40'58.380" N                                                                                                          | the survey vessel (Coastal Observer).         re)         005° 07'49.620" W         005° 07.827' W                                                                                                                                                                                                                                                                                                                                                                                                                                                                                                                                                                                                                                                                                                                                                                                                                                                                                                                                                                                                                                                                                                                                                                                                                                                                                                                                                                                                                                                                                                                                                                                                                                                                                                                                                                                                                                                                                                                                                                                                                                                                                                                                                                                                                                                                                                                     |  |  |  |
| 2 Geographic Co-ordinate<br>Degrees Minutes Seconds<br>Degrees Decimal Minutes                                                                                                                                                              | es (UTM 30 / \<br>{<br>{                                                                                      | a safe distance (100m) from<br>WGS 84)<br>Location 1 (near shor<br>51° 40'58.380" N<br>51° 40.973' N                                                                                         | the survey vessel (Coastal Observer).         re)         005° 07'49.620" W         005° 07.827' W                                                                                                                                                                                                                                                                                                                                                                                                                                                                                                                                                                                                                                                                                                                                                                                                                                                                                                                                                                                                                                                                                                                                                                                                                                                                                                                                                                                                                                                                                                                                                                                                                                                                                                                                                                                                                                                                                                                                                                                                                                                                                                                                                                                                                                                                                                                     |  |  |  |
| 2 Geographic Co-ordinate<br>Degrees Minutes Seconds<br>Degrees Decimal Minutes<br>Degrees Minutes Seconds                                                                                                                                   | es (UTM 30 / \<br>E                                                                                           | a safe distance (100m) from<br>WGS 84)<br>Location 1 (near shor<br>51° 40'58.380" N<br>51° 40.973' N<br>Location 2 (mid chann                                                                | the survey vessel ( <i>Coastal Observer</i> ).  (Point of the survey vessel ( <i>Coastal Observer</i> ).  (Point of the survey vessel ( <i>Coastal Observer</i> ).  (Point of the survey vessel ( <i>Coastal Observer</i> ).  (Point of the survey vessel ( <i>Coastal Observer</i> ).  (Point of the survey vessel ( <i>Coastal Observer</i> ).  (Point of the survey vessel ( <i>Coastal Observer</i> ).  (Point of the survey vessel ( <i>Coastal Observer</i> ).  (Point of the survey vessel ( <i>Coastal Observer</i> ).  (Point of the survey vessel ( <i>Coastal Observer</i> ).  (Point of the survey vessel ( <i>Coastal Observer</i> ).  (Point of the survey vessel ( <i>Coastal Observer</i> ).  (Point of the survey vessel ( <i>Coastal Observer</i> ).  (Point of the survey vessel ( <i>Coastal Observer</i> ).  (Point of the survey vessel ( <i>Coastal Observer</i> ).  (Point of the survey vessel ( <i>Coastal Observer</i> ).  (Point of the survey vessel ( <i>Coastal Observer</i> ).  (Point of the survey vessel ( <i>Coastal Observer</i> ).  (Point of the survey vessel ( <i>Coastal Observer</i> ).  (Point of the survey vessel ( <i>Coastal Observer</i> ).  (Point of the survey vessel ( <i>Coastal Observer</i> ).  (Point of the survey vessel ( <i>Coastal Observer</i> ).  (Point of the survey vessel ( <i>Coastal Observer</i> ).  (Point of the survey vessel ( <i>Coastal Observer</i> ).  (Point of the survey vessel ( <i>Coastal Observer</i> ).  (Point of the survey vessel ( <i>Coastal Observer</i> ).  (Point of the survey vessel ( <i>Coastal Observer</i> ).  (Point of the survey vessel ( <i>Coastal Observer</i> ).  (Point of the survey vessel ( <i>Coastal Observer</i> ).  (Point of the survey vessel ( <i>Coastal Observer</i> ).  (Point of the survey vessel ( <i>Coastal Observer</i> ).  (Point of the survey vessel ( <i>Coastal Observer</i> ).  (Point of the survey vessel ( <i>Coastal Observer</i> ).  (Point of the survey vessel ( <i>Coastal Observer</i> ).  (Point of the survey vessel ( <i>Coastal Observer</i> ).  (Point of the survey vessel ( <i>Coastal Observer</i> ).  (Point of the survey vessel ( <i>Coastal Observer</i> ).  (Point of the survey vessel ( <i>Coastal Observer</i> ).  (Point of the survey vessel ( <i>Coastal Observer</i> ).  (Point of the survey vessel ( <i>Coastal Observer)</i> .  (Point of the su |  |  |  |
| 2 Geographic Co-ordinate<br>Degrees Minutes Seconds<br>Degrees Decimal Minutes<br>Degrees Minutes Seconds<br>Degrees Decimal Minutes                                                                                                        | es (UTM 30 / V                                                                                                | a safe distance (100m) from<br>WGS 84)<br>Location 1 (near shor<br>51° 40'58.380" N<br>51° 40.973' N<br>Location 2 (mid chann<br>51° 40'23.100" N                                            | the survey vessel (Coastal Observer).         re)         005° 07'49.620" W         005° 07.827' W         nel)         005° 08'43.380" W                                                                                                                                                                                                                                                                                                                                                                                                                                                                                                                                                                                                                                                                                                                                                                                                                                                                                                                                                                                                                                                                                                                                                                                                                                                                                                                                                                                                                                                                                                                                                                                                                                                                                                                                                                                                                                                                                                                                                                                                                                                                                                                                                                                                                                                                              |  |  |  |
| 2 Geographic Co-ordinate<br>Degrees Minutes Seconds<br>Degrees Decimal Minutes<br>Degrees Minutes Seconds<br>Degrees Decimal Minutes<br>3 Outline programme of v                                                                            | es (UTM 30 / V                                                                                                | a safe distance (100m) from<br>WGS 84)<br>Location 1 (near shor<br>51° 40'58.380" N<br>51° 40.973' N<br>Location 2 (mid chann<br>51° 40'23.100" N<br>51° 40.385' N                           | the survey vessel (Coastal Observer).         re)         005° 07'49.620" W         005° 07.827' W         nel)         005° 08'43.380" W                                                                                                                                                                                                                                                                                                                                                                                                                                                                                                                                                                                                                                                                                                                                                                                                                                                                                                                                                                                                                                                                                                                                                                                                                                                                                                                                                                                                                                                                                                                                                                                                                                                                                                                                                                                                                                                                                                                                                                                                                                                                                                                                                                                                                                                                              |  |  |  |
| 2 Geographic Co-ordinate<br>Degrees Minutes Seconds<br>Degrees Decimal Minutes<br>Degrees Minutes Seconds<br>Degrees Decimal Minutes<br>3 Outline programme of v<br>Estimated Start Date: 8 Se<br>These dates are subject to v              | es (UTM 30 / V                                                                                                | a safe distance (100m) from<br>WGS 84)<br>Location 1 (near shore<br>51° 40'58.380" N<br>51° 40.973' N<br>Location 2 (mid channe<br>51° 40'23.100" N<br>51° 40.385' N<br>Estimated Completing | the survey vessel (Coastal Observer).         re)         005° 07'49.620" W         005° 07.827' W         nel)         005° 08'43.380" W         005° 08.723' W                                                                                                                                                                                                                                                                                                                                                                                                                                                                                                                                                                                                                                                                                                                                                                                                                                                                                                                                                                                                                                                                                                                                                                                                                                                                                                                                                                                                                                                                                                                                                                                                                                                                                                                                                                                                                                                                                                                                                                                                                                                                                                                                                                                                                                                       |  |  |  |
| 2 Geographic Co-ordinate<br>Degrees Minutes Seconds<br>Degrees Decimal Minutes<br>Degrees Minutes Seconds<br>Degrees Decimal Minutes<br>3 Outline programme of v<br>Estimated Start Date: 8 Se<br>These dates are subject to v<br>duration. | es (UTM 30 / V<br>E<br>E<br>E<br>E<br>E<br>E<br>E<br>E<br>E<br>E<br>E<br>E<br>E<br>E<br>E<br>E<br>E<br>E<br>E | a safe distance (100m) from<br>WGS 84)<br>Location 1 (near shore<br>51° 40'58.380" N<br>51° 40.973' N<br>Location 2 (mid channe<br>51° 40'23.100" N<br>51° 40.385' N<br>Estimated Completing | the survey vessel (Coastal Observer).         re)         005° 07'49.620" W         005° 07.827' W         nel)         005° 08'43.380" W         005° 08.723' W         on Date: 10 September 2021         nay be the potential for an extension to the work                                                                                                                                                                                                                                                                                                                                                                                                                                                                                                                                                                                                                                                                                                                                                                                                                                                                                                                                                                                                                                                                                                                                                                                                                                                                                                                                                                                                                                                                                                                                                                                                                                                                                                                                                                                                                                                                                                                                                                                                                                                                                                                                                          |  |  |  |